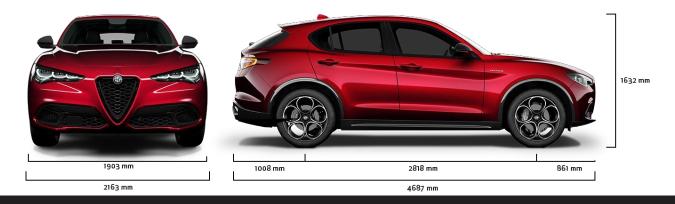

MY24 Now with warranty 5 years or 150,000 km





## STELVIO



# *New Matrix LED Headlights*



## Smoked Taillights



# Fully Digital Cluster



New Front Grille Design

## COLOUR EXPRESSION EXTERIOR



Alfa Red 💻



Vulcano Black

#### INTERIOR



Vesuvio Grey



Alfa White



MisanoBlue



Sprint (2 Tones Leather x Fabric)





Veloce (Full Leather)

### WEIGHT AND DIMENSIONS





Ia meccanica delle emerieni

### **STELVIO**

| TECHNICAL SPECS                                                                                                                                                                            |                                                                                                       |                                                                       |
|--------------------------------------------------------------------------------------------------------------------------------------------------------------------------------------------|-------------------------------------------------------------------------------------------------------|-----------------------------------------------------------------------|
| 2.0 Petrol 280